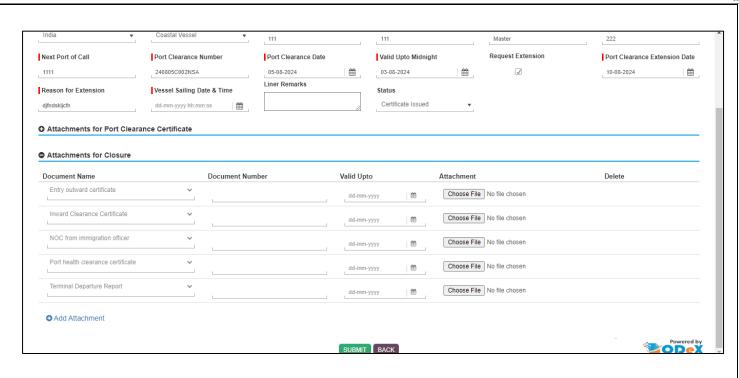

#### 4. How to Submit Closure request:

Step 1: On Requests -> Liner Request Dashboard, click on the Application Number Hyperlink of the port clearance certificate issued request.

Step 2: When View page opens, click on Submit Closure Request button.

Step 3: When closure request page opens, enter Vessel sailing date and time, attach mandatory documents & click on Submit button to submit closure request to the Customs:

\*THANK YOU\*