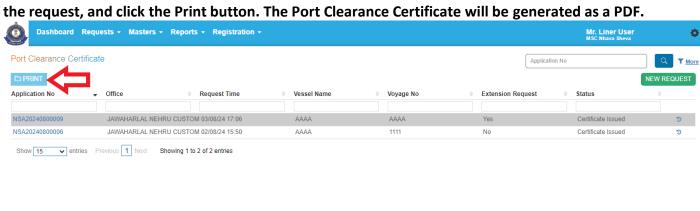

Step 4: Once the request is approved by the Customs, go to Requests -> Liner Request Dashboard, select the request, and click the Print button. The Port Clearance Certificate will be generated as a PDF