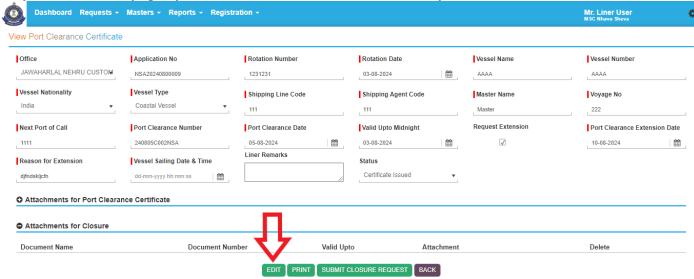

Step 2: When View page opens, click on Edit button to edit the request.

### 3. How to apply for Port Clearance Certificate Extension

Step 1: On Requests -> Liner Request Dashboard, click on the Application Number Hyperlink of the port clearance certificate issued request.

Step 2: When View page opens, click on Edit button to edit the request.

Step 3: Check the Request Extension checkbox, select Port Clearance Extension Date, and enter the Reason for Extension.