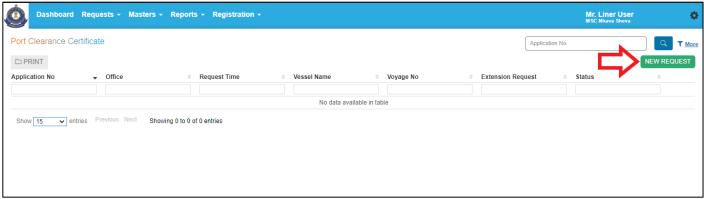

#### 1. How to Submit Port Clearance Certificate Request

Step 1: Open https://jnch.e-pcc.in and login as Shipping Line. Once logged in, go to Requests -> Liner Request Dashboard.

Step 2: When Port Clearance Request Dashboard opens, click on 'New Request' button.