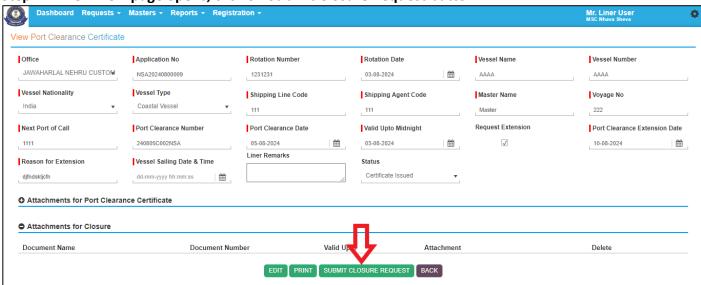

#### 4. How to Submit Closure request:

Step 1: On Requests -> Liner Request Dashboard, click on the Application Number Hyperlink of the port clearance certificate issued request.

Step 2: When View page opens, click on Submit Closure Request button.

Step 3: When closure request page opens, enter Vessel sailing date and time, attach mandatory documents & click on Submit button to submit closure request to the Customs:

\*THANK YOU\*