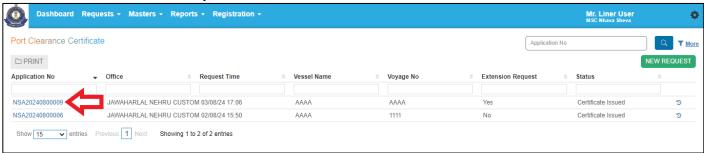

#### 2. How to Edit/Amend the Port Clearance Certificate request

Step 1: On Requests -> Liner Request Dashboard, click on the Application Number Hyperlink of the port clearance certificate issued request.

Step 2: When View page opens, click on Edit button to edit the request.