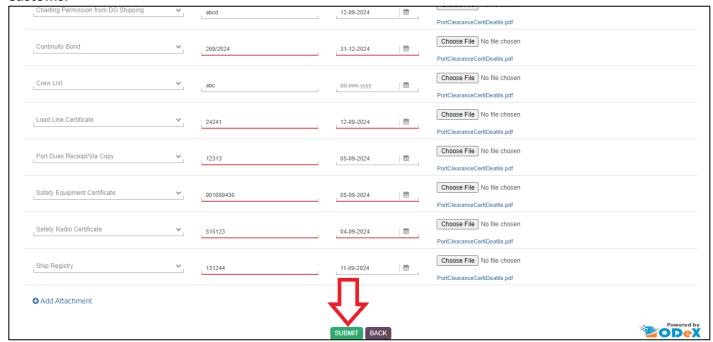

Step 3: When closure request page opens, enter Vessel sailing date and time, attach mandatory documents & click on Submit button to submit closure request to the Customs:

\*THANK YOU\*