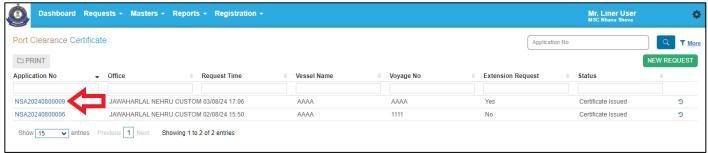

#### 2. How to Edit/Amend the Port Clearance Certificate request

Step 1: On Requests -> Liner Request Dashboard, click on the Application Number Hyperlink of the port clearance certificate issued request.

### 3. How to apply for Port Clearance Certificate Extension

Step 1: On Requests -> Liner Request Dashboard, click on the Application Number Hyperlink of the port clearance certificate issued request.

Step 2: When View page opens, click on Edit button to edit the request.