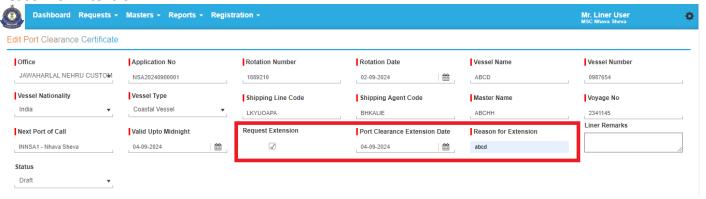

### 3. How to apply for Port Clearance Certificate Extension

Step 1: On Requests -> Liner Request Dashboard, click on the Application Number Hyperlink of the port clearance certificate issued request.

Step 2: When View page opens, click on Edit button to edit the request.

Step 3: Check the Request Extension checkbox, select Port Clearance Extension Date, and enter the Reason for Extension.