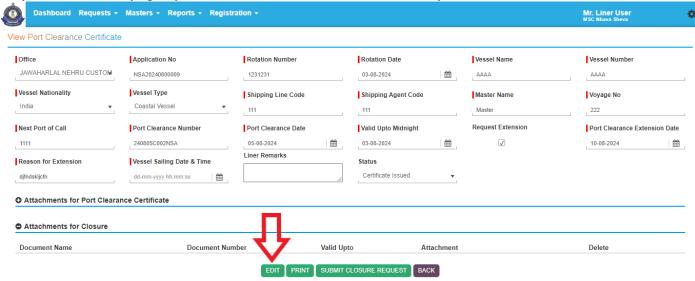

#### 4. How to Submit Closure request:

Step 1: On Requests -> Liner Request Dashboard, click on the Application Number Hyperlink of the port clearance certificate issued request.

Step 2: When View page opens, click on Submit Closure Request button.

Step 3: When closure request page opens, enter Vessel sailing date and time, attach mandatory documents & click on Submit button to submit closure request to the Customs:

\*THANK YOU\*