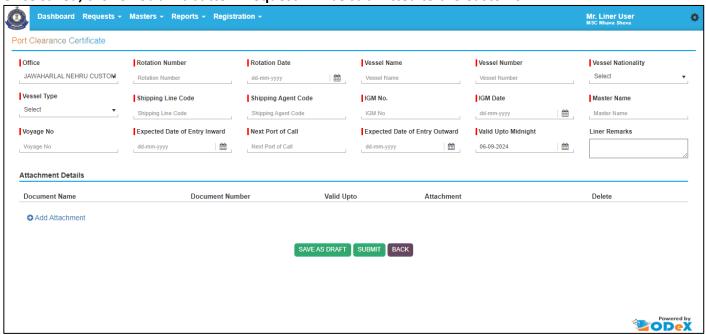

Step 3: In New Request page, select 'Office' as 'JNCH Nhava Sheva', enter data in all mandatory fields, attach all mandatory documents & click on Save as Draft Button.

Once saved, click on Submit button. Request will be submitted to the Customs.