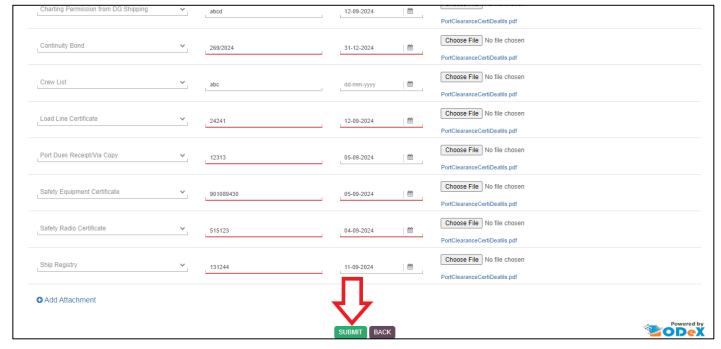

## Step 4: Once the changes are made, click the submit button to submit the extension request to the Customs.

Step 3: When closure request page opens, enter Vessel sailing date and time, attach mandatory documents & click on Submit button to submit closure request to the Customs:

\*THANK YOU\*